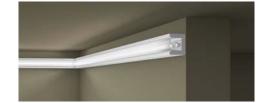

One of the main features which make the IL12 stand out from other lighting strips is that it can be directed both upwards and downwards and into the room. Fitted with a strip light, it can illuminate the ceiling, or focus into the room, meaning that it can be used for both direct and indirect lighting purposes. Its sleek and timeless design helps it blend seamlessly into any style of interior, casting your decorating style, whether classic or contemporary, in a whole new light. As a light source, the IL12 strip delivers inspiration for dazzling interior designs.

#### **FITTED WITH LIGHTS**

Fitted with LED strips, the IL12 WALLSTYL® lighting strip can serve to divide spaces or bring them together. It can create or accentuate different atmospheres, or be added freely to lines and shapes to make your interior feel even more like home. Depending on where it is placed, it will generate unique light and shade effects, setting off any space, whether domestic or commercial, to its very best advantage.