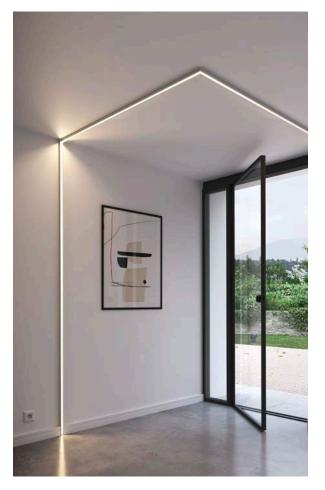

One of the main features which make the IL12 stand out from other lighting strips is that it can be directed both upwards and downwards and into the room. Fitted with a strip light, it can illuminate the ceiling, or focus into the room, meaning that it can be used for both direct and indirect lighting purposes. Its sleek and timeless design helps it blend seamlessly into any style of interior, casting your decorating style, whether classic or contemporary, in a whole new light. As a light source, the IL12 strip delivers inspiration for dazzling interior designs.

### A VERSATILE LIGHTING SOLUTION FOR INTERIOR DECORATING SCHEMES

The product is supplied complete with a diffuser mounting, to spread the light attractively. No LED strip is supplied, so that the light can be deployed in a versatile way to your own personal liking: warm or cool light, coloured highlights or LED strips with special effects give your own ideas and creativity free rein when decorating your rooms. The IL12 lighting strip from NOËL & MARQUET offers yet another wonderful lighting solution with spectacular applications for architects, designers and lovers of interior decoration.