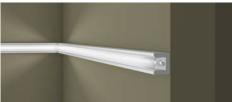

## IL12

Thanks to a LED strip, the pared-down lines of the IL12 can be transformed into a magical light source. The integrated diffuser spreads the light evenly and helps to build a harmonious and cosy ambience. Whether you fit it to the wall, the ceiling or the skirting board, this lighting strip will create an appealing interplay of light and shade which will lift any room, and it can also be flush mounted to your wall or ceiling.

One of the main features which make the IL12 stand out from other lighting strips is that it can be directed both upwards and downwards and into the room. Fitted with a strip light, it can illuminate the ceiling, or focus into the room, meaning that it can be used for both direct and indirect lighting purposes. Its sleek and timeless design helps it blend seamlessly into any style of interior, casting your decorating style, whether classic or contemporary, in a whole new light. As a light source, the IL12 strip delivers inspiration for dazzling interior designs.