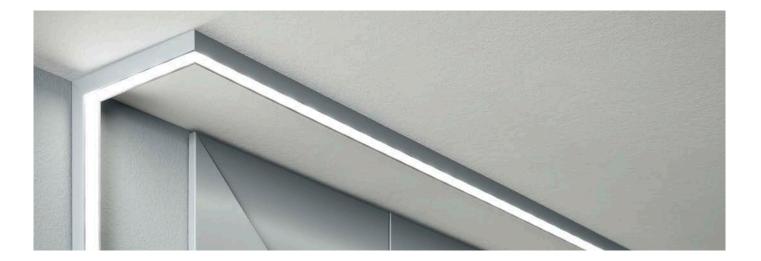

## IL12

Thanks to a LED strip, the pared-down lines of the IL12 can be transformed into a magical light source. The integrated diffuser spreads the light evenly and helps to build a harmonious and cosy ambience. Whether you fit it to the wall, the ceiling or the skirting board, this lighting strip will create an appealing interplay of light and shade which will lift any room, and it can also be flush mounted to your wall or ceiling.

One of the main features which make the IL12 stand out from other lighting strips is that it can be directed both upwards and downwards and into the room. Fitted with a strip light, it can illuminate the ceiling, or focus into the room, meaning that it can be used for both direct and indirect lighting purposes. Its sleek and timeless design helps it blend seamlessly into any style of interior, casting your decorating style, whether classic or contemporary, in a whole new light. As a light source, the IL12 strip delivers inspiration for dazzling interior designs.