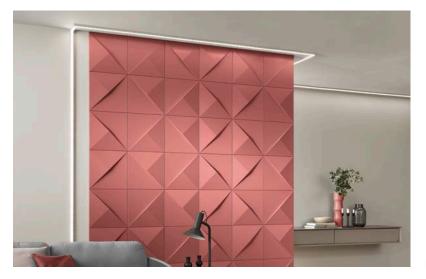

#### **FITTED WITH LIGHTS**

Fitted with LED strips, the IL12 WALLSTYL® lighting strip can serve to divide spaces or bring them together. It can create or accentuate different atmospheres, or be added freely to lines and shapes to make your interior feel even more like home. Depending on where it is placed, it will generate unique light and shade effects, setting off any space, whether domestic or commercial, to its very best advantage.

### A VERSATILE LIGHTING SOLUTION FOR INTERIOR DECORATING SCHEMES

The product is supplied complete with a diffuser mounting, to spread the light attractively. No LED strip is supplied, so that the light can be deployed in a versatile way to your own personal liking: warm or cool light, coloured highlights or LED strips with special effects give your own ideas and creativity free rein when decorating your rooms. The IL12 lighting strip from NOËL & MARQUET offers yet another wonderful lighting solution with spectacular applications for architects, designers and lovers of interior decoration.