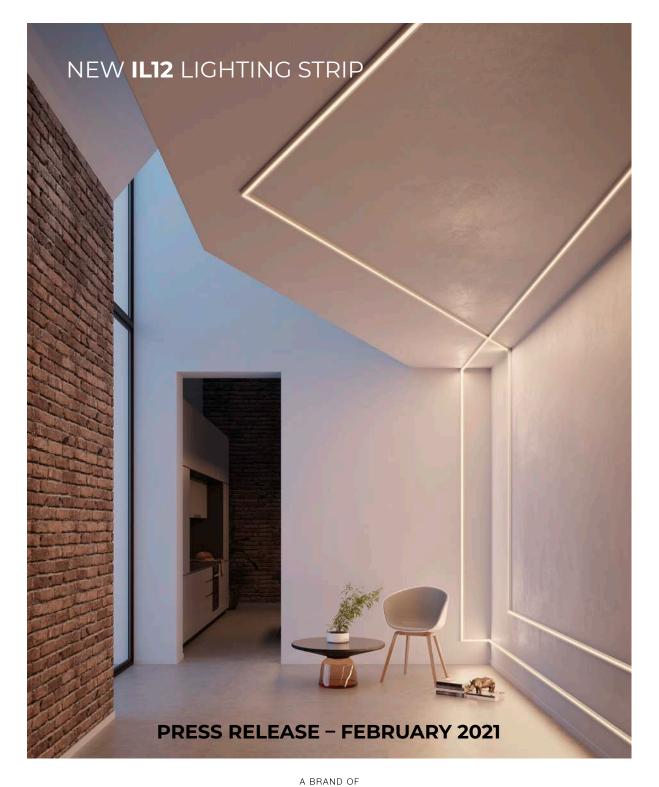

# Dazzling effects with the IL12

NOËL & MARQUET has added a new lighting strip to its range of products: the IL12 WALLSTYL<sup>®</sup>. This new strip expands the options for creative lighting in interior spaces. It can be used anywhere, meaning that it offers maximum flexibility and is the perfect solution when you want to use light to create a particular atmosphere.

## IL12

Thanks to a LED strip, the pared-down lines of the IL12 can be transformed into a magical light source. The integrated diffuser spreads the light evenly and helps to build a harmonious and cosy ambience. Whether you fit it to the wall, the ceiling or the skirting board, this lighting strip will create an appealing interplay of light and shade which will lift any room, and it can also be flush mounted to your wall or ceiling.

One of the main features which make the IL12 stand out from other lighting strips is that it can be directed both upwards and downwards and into the room. Fitted with a strip light, it can illuminate the ceiling, or focus into the room, meaning that it can be used for both direct and indirect lighting purposes. Its sleek and timeless design helps it blend seamlessly into any style of interior, casting your decorating style, whether classic or contemporary, in a whole new light. As a light source, the IL12 strip delivers inspiration for dazzling interior designs.