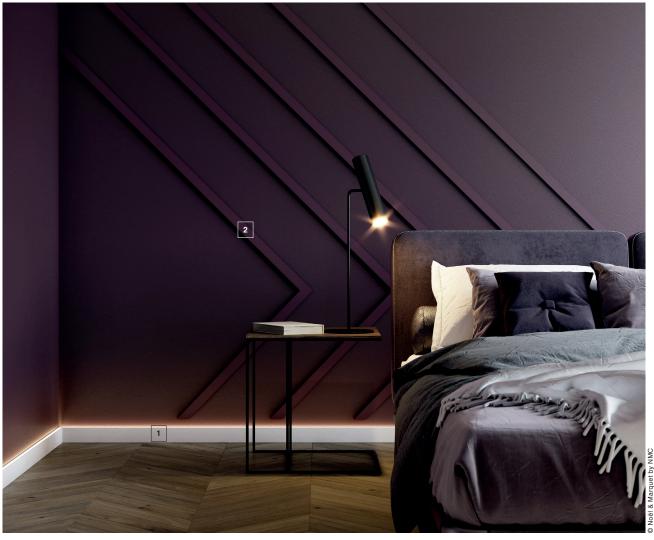

NOËL & MARQUET baseboard light strips can be used to create individual, refined living interiors, each with a convincing, special atmosphere. Walls, ceilings, floors or door frames are illuminated and turned into eyecatchers.

1 | IL11 | 2 | AD22

1 IL10 | 2 WD5