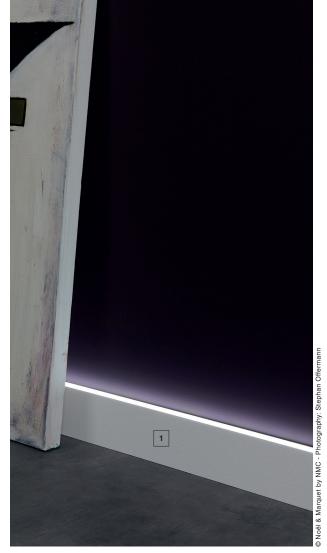

1 IL10 | 2 IL11

#### IL10 and IL11 WALLSTYL®

With their modern, timeless design and multifunctionality, these new light strips are bound to make an impression as they confer ever so effective interior moods.

Whereas the light strip is on the narrow side in the **IL10** and thus shines upward or downward on the wall depending on the orientation, it is on the wide side in the **IL11** and shines into the room.

# THE PERFECT MOOD SETTERS

It is a matter of common knowledge that light exerts considerable influence on our well-being. It affects our feelings, and rooms can be given a makeover with skilfully placed light sources.

NOËL & MARQUET baseboard light strips can be used to create individual, refined living interiors, each with a convincing, special atmosphere. Walls, ceilings, floors or door frames are illuminated and turned into eyecatchers.