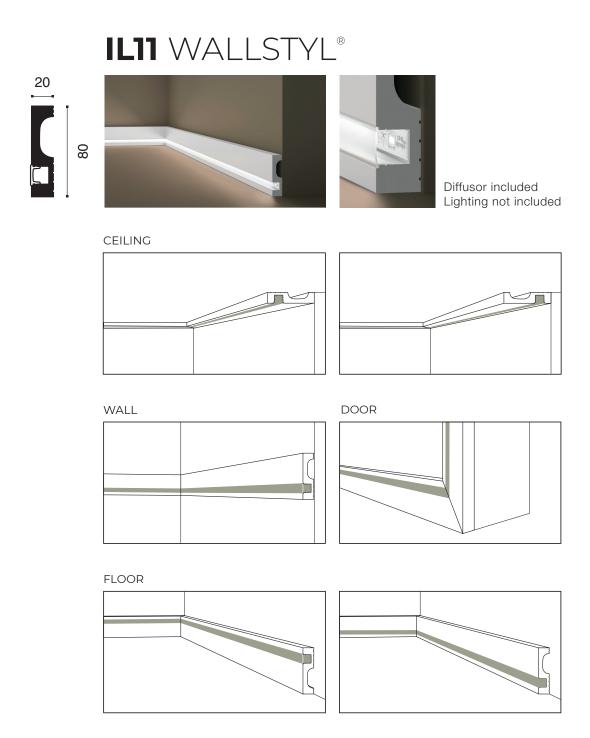

#### IL10 and IL11 WALLSTYL®

With their modern, timeless design and multifunctionality, these new light strips are bound to make an impression as they confer ever so effective interior moods.

Whereas the light strip is on the narrow side in the **IL10** and thus shines upward or downward on the wall depending on the orientation, it is on the wide side in the **IL11** and shines into the room.

A suitable recess in both light baseboards ensures that many LED strips can be attached in optimal fashion. They are supplied with the diffuser screen (but not with the LED strip).

# IL10 WALLSTYL® 23 80 Diffusor included Lighting not included CEILING WALL FLOOR DOOR

3

Thanks to their high material density, WALLSTYL® light strips provide optimal protection for the wall against impact from a vacuum cleaner, a chair, etc.

Both designs are easy to install and are already primed. They are made to provide ideal direct and indirect lighting for walls, floors and ceilings.