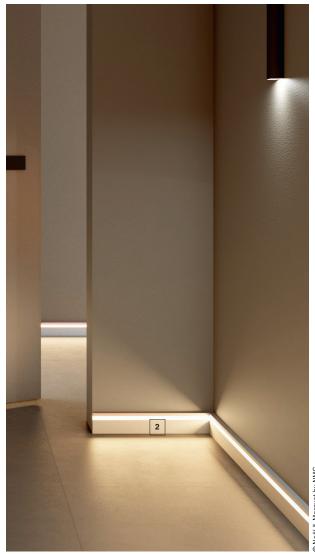

1 | IL11 | 2 | AD22

1 IL10 | 2 WD5

#### IL10 and IL11 WALLSTYL®

With their modern, timeless design and multifunctionality, these new light strips are bound to make an impression as they confer ever so effective interior moods.

Whereas the light strip is on the narrow side in the **IL10** and thus shines upward or downward on the wall depending on the orientation, it is on the wide side in the **IL11** and shines into the room.

NOËL & MARQUET baseboard light strips can be used to create individual, refined living interiors, each with a convincing, special atmosphere. Walls, ceilings, floors or door frames are illuminated and turned into eyecatchers.