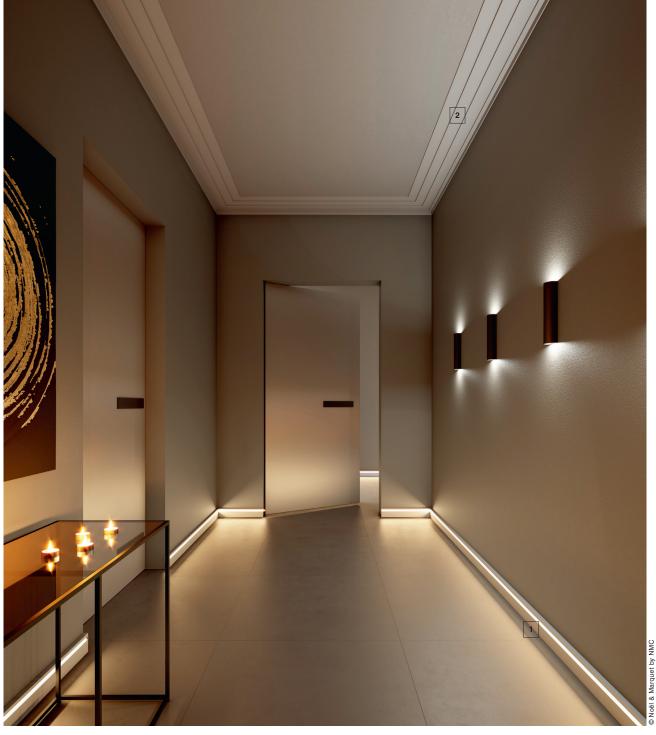

1 | IL11 | 2 | AD22

1 IL10 | 2 WD5

#### SUITABLE FOR EVERY FLOOR AND EVERY INTERIOR

WALLSTYL® light strips blend harmoniously in every room. Whether modern, classic or timeless, puristic or cosy interior, in a private or public setting, these strips will match any floor covering: vinyl covering or self-levelling screed, wooden parquet or tiles... you are always on the safe side with baseboard light strips from NOËL & MARQUET.