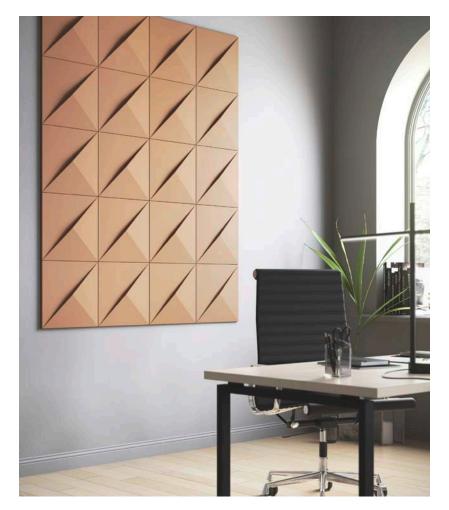

### PUZZLE

The individual PUZZLE units measure 380 x 380 x 31 mm (H x W x D) and can be expanded with any number of elements. For instance, you can achieve individual highlights, or to add interest to the structure of whole walls. Every element can be turned through 360°, giving four different looks, which you can use to add attractive visual depth to your rooms thanks to the three-dimensional structure. Depending on how the elements are applied, the interplay of light and shade will give constantly new, but constantly extraordinary optical effects.

The WALL TILES can be used to achieve discreet focal points which radiate calm and order, or strikingly inspirational highlights, while the WALL PANELS deliver really fantastic fullwall coverage and create fascinating structures. Both collections support an abstract style, whose uncluttered lines and geometric shapes create accents which mean it will integrate seamlessly into any contemporary interior design scheme.