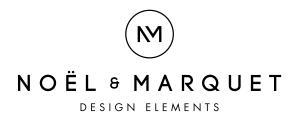

## **ELEGANT 3D WALL DECOR WITH PUZZLE**

Give your rooms that personal touch thanks to NOËL & MARQUET's popular design elements, which can be used either to give a whole wall a facelift, or just to draw the eye to individual areas on walls or ceilings. PUZZLE is no exception, and has been designed by Kamelia Terzieva.

### PUZZLE

The individual PUZZLE units measure 380 x 380 x 31 mm (H x W x D) and can be expanded with any number of elements. For instance, you can achieve individual highlights, or to add interest to the structure of whole walls. Every element can be turned through 360°, giving four different looks, which you can use to add attractive visual depth to your rooms thanks to the three-dimensional structure. Depending on how the elements are applied, the interplay of light and shade will give constantly new, but constantly extraordinary optical effects.

The WALL TILES can be used to achieve discreet focal points which radiate calm and order, or strikingly inspirational highlights, while the WALL PANELS deliver really fantastic fullwall coverage and create fascinating structures. Both collections support an abstract style, whose uncluttered lines and geometric shapes create accents which mean it will integrate seamlessly into any contemporary interior design scheme.