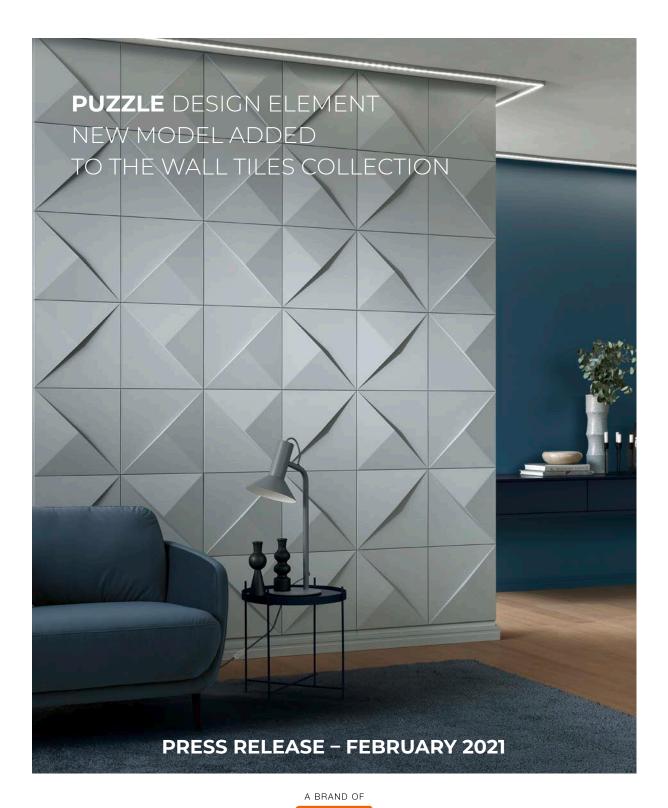

### PUZZLE

The individual PUZZLE units measure 380 x 380 x 31 mm (H x W x D) and can be expanded with any number of elements. For instance, you can achieve individual highlights, or to add interest to the structure of whole walls. Every element can be turned through 360°, giving four different looks, which you can use to add attractive visual depth to your rooms thanks to the three-dimensional structure. Depending on how the elements are applied, the interplay of light and shade will give constantly new, but constantly extraordinary optical effects.

# **NOËL & MARQUET'S DESIGN ELEMENTS**

The high-quality, precisely engineered WALL TILES from NOËL & MARQUET are suitable for both domestic and commercial spaces. They are made from high-density polyurethane foam, a precise and stable material, and owe their success to their light weight and durability. Every element is primed in matt white, and can be given a final coat in any colour. This versatile range of options means that there are no limits on how these three-dimensional wall elements can be applied. Fitting is easy and quick. The ideal adhesive is ADEFIX <sup>®</sup> PLUS from NOËL & MARQUET. Simply spread it on the reverse side of the individual elements and apply direct to your wall.